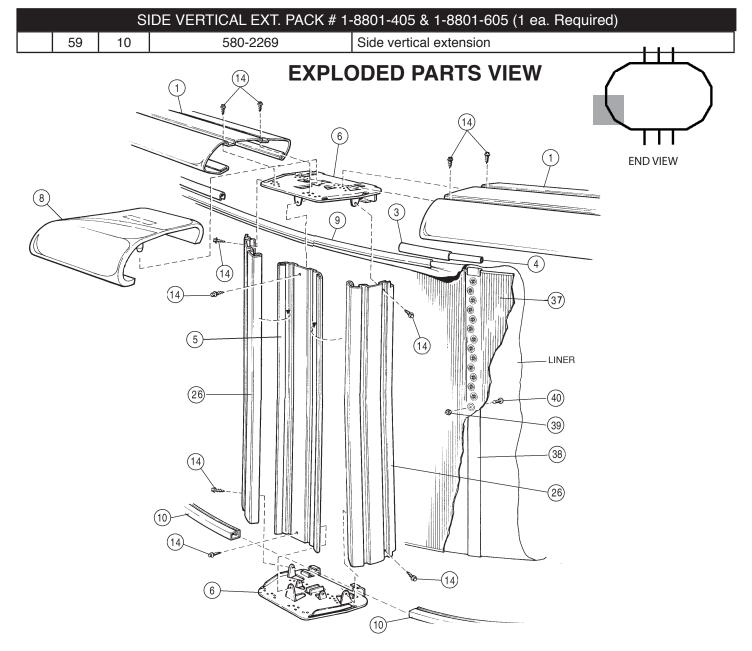

WRITE SIDEWALL NUMBER HERE\_\_\_\_

WRITE SIDEWALL BOX SERIAL NUMBER HERE\_\_\_\_\_

| SUPPORT BASE PACK # 1-8888-004 & 1-8888-006 (1 ea. Required) |    |          |                                       |  |  |
|--------------------------------------------------------------|----|----------|---------------------------------------|--|--|
| 46                                                           | 10 | 580-1779 | Skid support                          |  |  |
| 47                                                           | 10 | 580-2071 | Ground support - top                  |  |  |
| 48                                                           | 10 | 580-2072 | Ground support - bottom               |  |  |
| 49                                                           | 10 | 580-2083 | Pressure pad                          |  |  |
| 50                                                           | 10 | 580-2082 | Pressure pad                          |  |  |
| 51                                                           | 10 | 580-1792 | Btm rail locator & cover              |  |  |
| 52                                                           | 60 | 510-1035 | #12x3/4" hex washer head screw        |  |  |
| 53                                                           | 40 | 330-1220 | 3/8"-16 x 3-1/2" hex head bolt        |  |  |
| 54                                                           | 40 | 321-1069 | 3/8-16 hex nut                        |  |  |
| 55                                                           | 40 | 510-1018 | 1/4-20 x 1/2" hex head bolt - grade 5 |  |  |
| 56                                                           | 40 | 511-1000 | 1/4-20 hex nut                        |  |  |
| 57                                                           | 60 | 330-1127 | Sheet metal screw, #10 x 1/2"         |  |  |