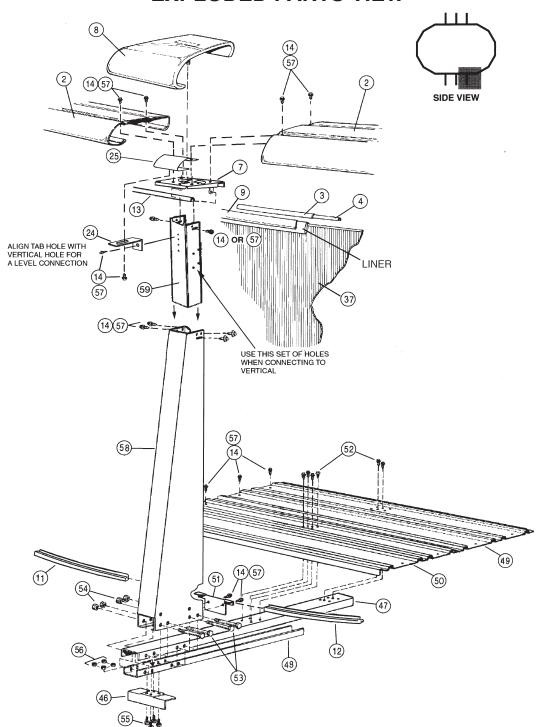

## **EXPLODED PARTS VIEW**

Important! Above-ground pools are designed for swimming and wading only. Do not Dive or Jump! Misuse of your pool may result in crippling injury and/or other dangers to life and health. Do not use slides, diving boards, or any other platform or object which can be used for improper pool entry. Use only an above-ground swimming pool ladder or entry system to enter or exit your pool. Never attempt to swim or reach behind ladders or any other pool entry system. It is the pool owner's responsibility to secure the pool against unauthorized, unsupervised or unintentional entry. It is also the pool owner's responsibility to warn all pool users of the hazards of diving into shallow water: paralyzing injury may result. Always obey all safety rules. Remember, pool safety is everybody's responsibility.